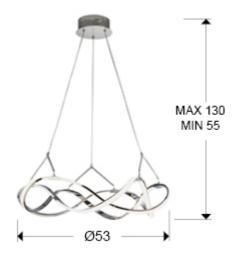

#### **SIZES**

Sizes: Ø 53.0 1 22.0 cm

Height when installed: 55.0/ max. 130.0 cm

Weight: 1.2 Kg