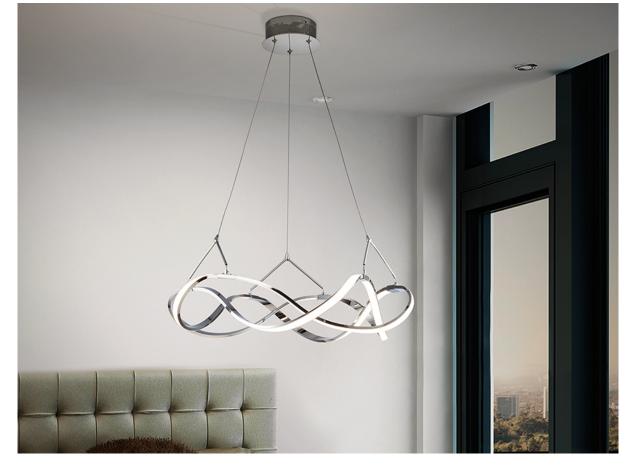

# Molly Pendants

763824

LED lamp, made of aluminium, chromed finish. Adjustable in length. Opal acrylic diffusers. 30W LED, 2700 lm, 3000 K. DIMMABLE

This product includes LED drivers with 0-10V diming. To use it with wall dimmer, use just this type of dimmer. Any other type would damage the LED driver. This lamp is supplied with GRAVITY TOGGLES, to improve ceiling fixing.

#### **SIZES**

Sizes: Ø 53.0 1 22.0 cm

Height when installed: 55.0/ max. 130.0 cm

Weight: 1.2 Kg